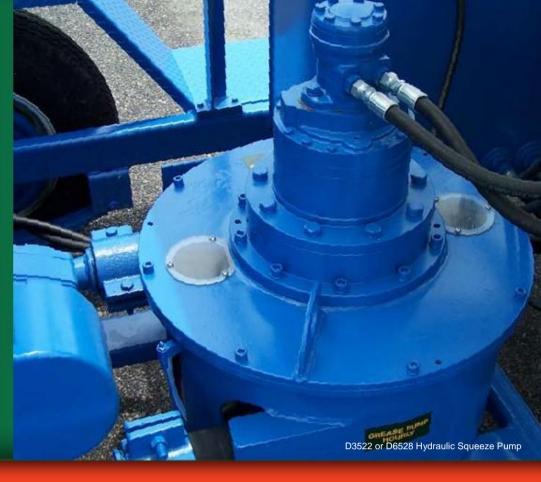

## **Features**

9 cubic foot Hydraulic Spiral Mixer with Hydraulic Dump (0-56 RPM)

12 cubic foot Receiving Hopper with Hydraulic Agitator

Heavy Duty Tubular Frame

Trailer Mounted with Electric Braking

2" or 3" Hydraulic Squeeze with Full Forward / Neutral / Reverse Capability

## Why Squeeze Pumps?

Only one wear part

Simple: no skilled operator needed Safe: runs in reverse

Cleans up in 5 minutes