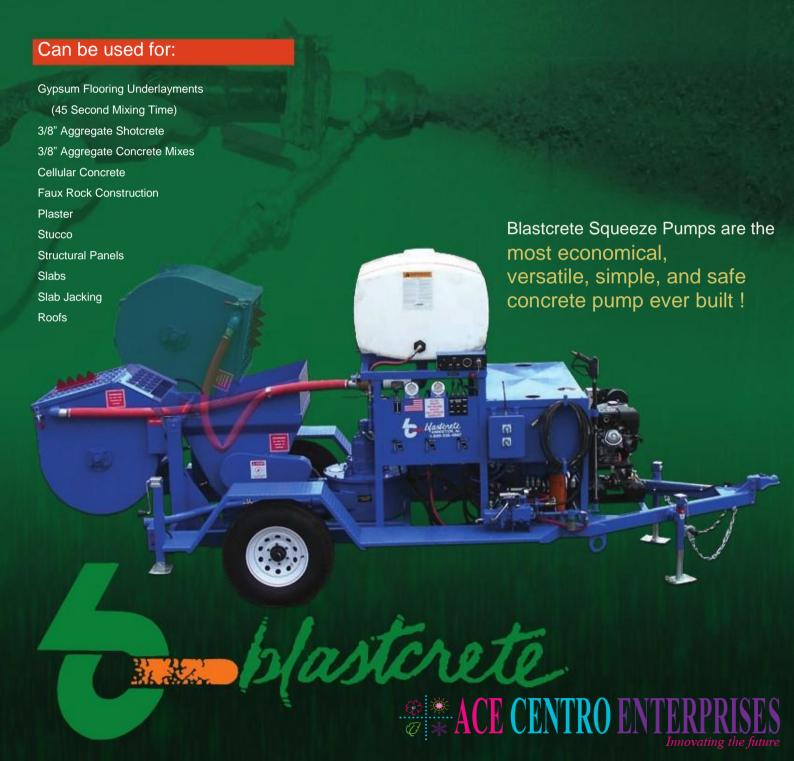

# Mixer Pump

D3522 / D6528

www.acecentro.com

Take control of your Mixing, Pumping and Spraying When you want it ... How you want it!

## **Features**

9 cubic foot Hydraulic Spiral Mixer with Hydraulic Dump (0-56 RPM)

12 cubic foot Receiving Hopper with Hydraulic Agitator

Heavy Duty Tubular Frame

Trailer Mounted with Electric Braking

2" or 3" Hydraulic Squeeze with Full Forward / Neutral / Reverse Capability

## Why Squeeze Pumps?

Only one wear part

Simple: no skilled operator needed Safe: runs in reverse

Cleans up in 5 minutes

## **Specifications**

### D3522 D6528

| Length                       | 204"       | 204"       |
|------------------------------|------------|------------|
| Width                        | 88"        | 88"        |
| Height (Water Tank)          | 89"        | 89"        |
| Height (Mixer Dump Position) | 86"        | 86"        |
| Mixer Charging Height        | 48"        | 48"        |
| Weight                       | 3350 lbs.  | 3750 lbs.  |
| Output                       | 0-6 yph    | 0-12 yph   |
| Mixer                        | 9 cu. ft.  | 9 cu. ft.  |
| Receiving Hopper Capacity    | 12 cu. ft. | 12 cu. ft. |
| Engine                       | 29 HP      | 29 HP      |
|                              |            |            |

**Options** 

Wireless Remote 150 gallon Water Tank with Flow Meter Spare Tire Hydraulic Pressure Washer

16 CFM Air Compressor Gasoline Engine or Electric Motor Available Skid Mount **Custom Paint** 

P. O. Box 95325, M-03/M-04 Art Beat Building, Off Al Dhafra Street, Muroor Road, Abu Dhabi - U.A.E.